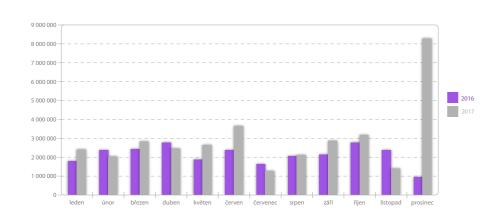

## Náklady na léky (mimo prodané léky v lékárně)

|      | leden     | únor      | březen    | duben     | květen    | červen    |
|------|-----------|-----------|-----------|-----------|-----------|-----------|
| 2016 | 1 785 251 | 2 369 457 | 2 412 116 | 2 752 926 | 1 869 992 | 2 372 902 |
| 2017 | 2 400 232 | 2 022 093 | 2 810 473 | 2 436 849 | 2 620 080 | 3 627 138 |
|      | červenec  | srpen     | září      | říjen     | listopad  | prosinec  |
| 2016 | 1 629 279 | 2 052 876 | 2 136 835 | 2 766 150 | 2 378 092 | 944 423   |
| 2017 | 1 250 332 | 2 107 345 | 2 852 739 | 3 146 465 | 1 385 689 | 8 243 343 |