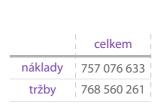

### Ekonomické údaje za rok 2017

Všechny rozhodující údaje jsou obsaženy v tabulkové části.

Za rok 2017 skončila Nemocnice Písek, a.s. s kladným hospodářským výsledkem ve výši 11 484 tis. Kč.

Celkové náklady za rok 2017 činily 757 076 tis. Kč, což je o 72 761 tis. Kč více než v roce 2016. K nejvyššímu zvýšení nákladů došlo u osobních nákladů o 46 902 tis. Kč (došlo k navýšení tarifních mezd o 10 %, byla vyplacena jednorázová odměna ve výši 5 mil. Kč). Ke zvýšení nákladů došlo také u materiálových nákladů o 17 544 tis. Kč (změnou účtování opravných daňových dokladů).

Celkové tržby za rok 2017 byly ve výši 768 560 tis. Kč (zvýšení o 79 013 tis. Kč). Na tento vývoj tržeb mělo rozhodující vliv navýšení příjmů od zdravotních pojišťoven (zvýšení o 37 959 tis. Kč) a navyšování tržeb z veřejné lékárny a prodejny prostředků zdravotnické techniky.