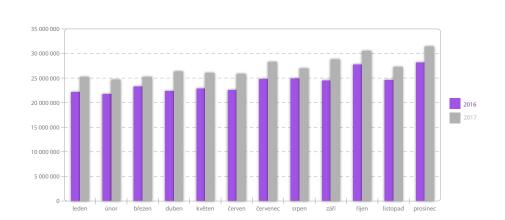

# Celkové náklady hodnoty jsou uváděny v Kč

|      | leden      | únor       | březen     | duben      | květen     | červen     |
|------|------------|------------|------------|------------|------------|------------|
| 2016 | 55 611 464 | 52 420 938 | 56 306 606 | 56 992 268 | 53 245 277 | 52 249 668 |
| 2017 | 57 730 673 | 56 906 007 | 58 907 563 | 59 097 782 | 57 828 898 | 61 145 911 |
|      | červenec   | srpen      | září       | říjen      | listopad   | prosinec   |
| 2016 | 56 553 195 | 53 810 779 | 57 299 113 | 64 777 146 | 60 346 276 | 64 702 145 |
| 2017 | 58 604 812 | 57 411 121 | 64 838 686 | 66 978 247 | 64 498 346 | 93 128 587 |