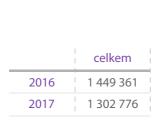

## Odpadové hospodářství

| Měsíc/rok/index | 2016/kg | 2017/kg | index 17/16 |
|-----------------|---------|---------|-------------|
| leden           | 12 488  | 10 902  | 0,87        |
| únor            | 12 930  | 10 748  | 0,83        |
| březen          | 13 562  | 12 891  | 0,95        |
| duben           | 13 258  | 10 518  | 0,79        |
| květen          | 12 605  | 12 303  | 0,98        |
| červen          | 12 782  | 12 076  | 0,94        |
| červenec        | 11 123  | 9 922   | 0,89        |
| srpen           | 11 425  | 10 060  | 0,88        |
| září            | 13 159  | 11 130  | 0,85        |
| říjen           | 11 478  | 11 764  | 1,02        |
| listopad        | 12 268  | 11 937  | 0,97        |
| prosinec        | 12 123  | 10 803  | 0,89        |
| Celkem          | 149 204 | 135 054 | 0,91        |