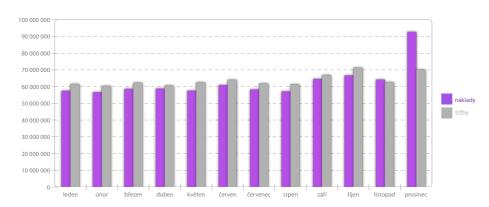

# Náklady a tržby 2017 hodnoty jsou uváděny v Kč

|         | leden      | únor       | březen     | duben      | květen     | červen     |
|---------|------------|------------|------------|------------|------------|------------|
| náklady | 57 730 673 | 56 906 007 | 58 908 413 | 59 097 782 | 57 828 898 | 61 145 911 |
| tržby   | 61 805 006 | 60 645 283 | 62 588 615 | 60 855 326 | 62 729 922 | 64 285 508 |
|         | červenec   | srpen      | září       | říjen      | listopad   | prosinec   |
| náklady | 58 604 812 | 57 410 271 | 64 838 686 | 66 978 247 | 64 498 346 | 93 128 587 |
| tržby   | 62 084 781 | 61 566 725 | 67 197 211 | 71 562 038 | 62 857 565 | 70 382 282 |