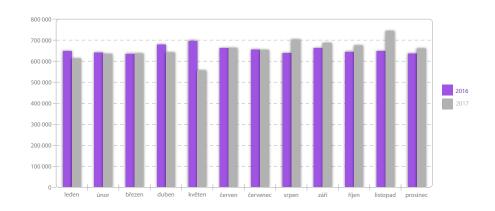

## Náklady na úklid

|      | leden               | únor             | březen          | duben            | květen              | červen              |
|------|---------------------|------------------|-----------------|------------------|---------------------|---------------------|
| 2016 | 648 386             | 640 636          | 634 909         | 678 673          | 696 640             | 661 552             |
| 2017 | 612 387             | 633 656          | 636 521         | 640 150          | 555 685             | 661 034             |
|      | 1                   | ı                | ı               |                  |                     |                     |
|      | červenec            | srpen            | září            | říjen            | listopad            | prosinec            |
| 2016 | červenec<br>654 658 | srpen<br>639 393 | září<br>661 692 | říjen<br>644 415 | listopad<br>646 776 | prosinec<br>636 913 |