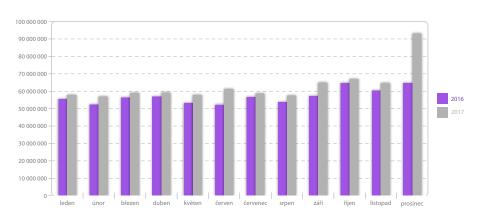

# Celkové náklady hodnoty jsou uváděny v Kč

|      | leden      | únor       | březen     | duben      | květen     | červen     |
|------|------------|------------|------------|------------|------------|------------|
| 2016 | 55 611 464 | 52 420 938 | 56 306 606 | 56 992 268 | 53 245 277 | 52 249 668 |
| 2017 | 57 730 673 | 56 906 007 | 58 907 563 | 59 097 782 | 57 828 898 | 61 145 911 |
|      | červenec   | srpen      | září       | říjen      | listopad   | prosinec   |
| 2016 | 56 553 195 | 53 810 779 | 57 299 113 | 64 777 146 | 60 346 276 | 64 702 145 |
| 2017 | 58 604 812 | 57 411 121 | 64 838 686 | 66 978 247 | 64 498 346 | 93 128 587 |

## Celkové tržby

|      | leden      | únor       | březen     | duben      | květen     | červen     |
|------|------------|------------|------------|------------|------------|------------|
| 2016 | 56 790 193 | 56 322 206 | 58 175 017 | 56 833 093 | 57 188 560 | 57 687 677 |
| 2017 | 61 805 006 | 60 645 283 | 62 585 115 | 60 855 326 | 62 729 922 | 64 285 508 |
|      | červenec   | srpen      | září       | říjen      | listopad   | prosinec   |
| 2016 | 58 185 492 | 56 952 938 | 57 507 070 | 67 142 183 | 58 613 660 | 48 150 926 |
| 2017 | 62 088 281 | 61 566 725 | 67 197 211 | 71 562 038 | 62 857 565 | 70 382 281 |