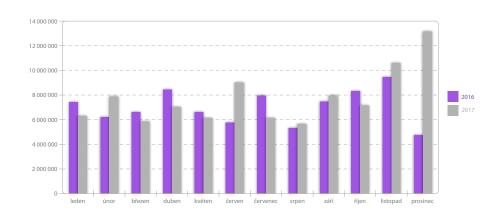

# Náklady na SZM hodnoty jsou uváděny v Kč

|      | leden     | únor      | březen    | duben     | květen     | červen     |
|------|-----------|-----------|-----------|-----------|------------|------------|
| 2016 | 7 418 648 | 6 221 454 | 6 627 149 | 8 445 958 | 6 624 057  | 5 747 007  |
| 2017 | 6 299 318 | 7 885 366 | 5 834 440 | 6 998 614 | 6 129 656  | 9 012 814  |
|      | červenec  | srpen     | září      | říjen     | listopad   | prosinec   |
| 2016 | 7 941 868 | 5 324 682 | 7 479 183 | 8 319 782 | 9 472 976  | 4 762 614  |
| 2017 | 6 115 387 | 5 621 056 | 7 939 116 | 7 121 381 | 10 571 140 | 13 129 816 |