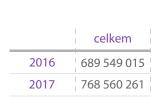

## Výsledky hospodaření za rok 2016 a 2017

| Náklady               | 2016    | 2017    |
|-----------------------|---------|---------|
| Spotřebované nákupy   | 222 442 | 250 537 |
| Služby                | 44 434  | 47 022  |
| Osobní náklady        | 393 306 | 440 208 |
| Daně a poplatky       | 511     | 490     |
| Ostatní náklady       | -7 275  | -12 356 |
| Prodaný materiál      | 3 349   | 5 375   |
| Odpisy                | 29 959  | 23 987  |
| Daň z příjmů-splatná  | 764     | 1 594   |
| Daň z příjmu-odložená | -3 175  | 219     |
| Celkem                | 684 315 | 757 076 |

v tis. Kč

| Tržby                           | 2016    | 2017    |
|---------------------------------|---------|---------|
| Tržby za vlastní výkony a zboží | 680 046 | 738 539 |
| Aktivace mater.a zboží          | 0       | 0       |
| Ostatní tržby                   | 858     | 15 484  |
| Tržby z prodaného materiálu     | 2 930   | 5 050   |
| Provozní dotace                 | 5 715   | 9 488   |
| Celkem                          | 689 549 | 768 560 |
| Hospodářský výsledek            | 5 234   | 11 484  |