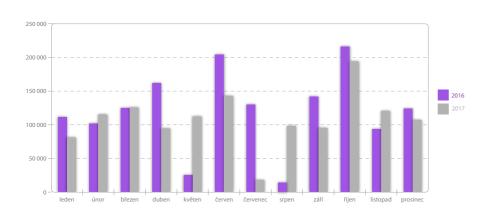

## Náklady na likvidaci odpadů

hodnoty jsou uváděny v Kč

|      | leden               | únor            | březen          | duben            | květen             | červen              |
|------|---------------------|-----------------|-----------------|------------------|--------------------|---------------------|
| 2016 | 111 588             | 101 687         | 125 019         | 162 255          | 24 935             | 204 563             |
| 2017 | 80919               | 115 235         | 125 159         | 94 133           | 112 056            | 142 745             |
|      |                     |                 |                 |                  |                    |                     |
|      | červenec            | srpen           | září            | říjen            | listopad           | prosinec            |
| 2016 | červenec<br>129 942 | srpen<br>13 838 | září<br>142 139 | říjen<br>215 821 | listopad<br>93 815 | prosinec<br>123 759 |