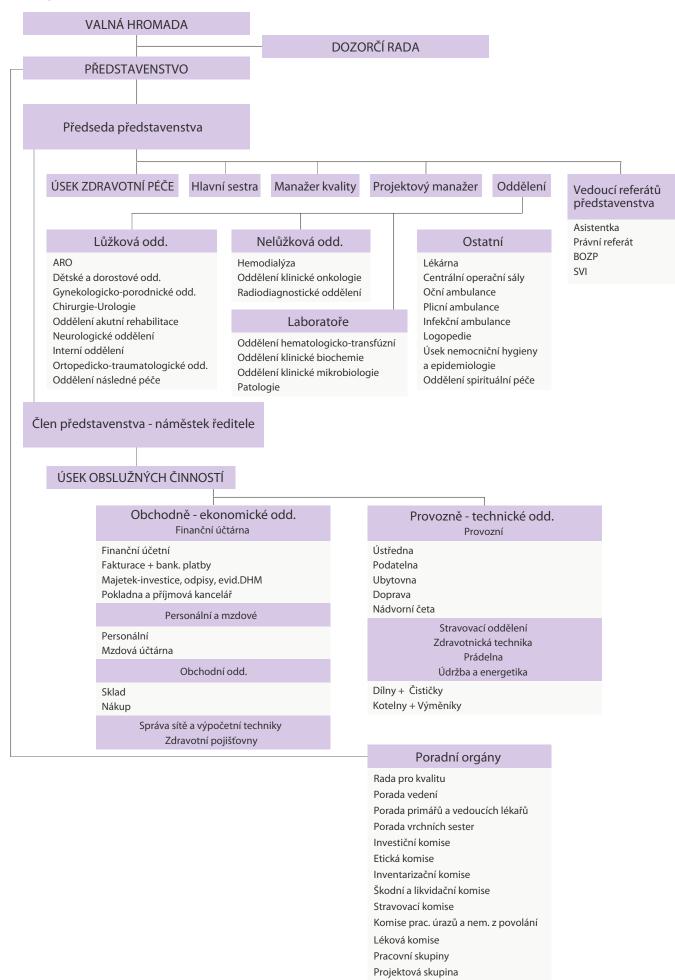

#### Organizační struktura

Představenstvo

Předseda MUDr. Jiří Holan, MBA Členové Ing. Dana Čagánková

MUDr. Zuzana Roithová, MBA Ing. Michal Čarvaš, MBA

Dozorčí rada

Předseda Ing. Stanislav Kázecký, CSc.

Místopředseda MUDr. Rudolf Tyll Členové Ing. Petr Hladík JUDr. Luboš Průša

MUDr. Martin Gregora Mgr. Ing. Jiří Hořánek Marie Pavlíčková Iveta Česká

MUDr. Martin Votýpka

předseda představenstva

sekretariát

člen představenstva hlavní sestra

provozně-technické odd. obchodně-ekonomické odd.

zaměstnanecký odbor právník středisko VTI lékárna

jednotlivá lůžková a ambulantní odd.

MUDr. Jiří Holan, MBA Martina Reissingerová Ing. Dana Čagánková Mgr. Jana Somrová

Ing. Miroslav Sekyra - vedoucí Ing. Jaroslav Novotný - vedoucí Zdena Smolová - vedoucí Mgr. Jaroslava Říhová

Hana Vyternová

Mgr. Milan Václavík - vedoucí

Společnost v roce 2017 nevynaložila žádné náklady na výzkum ani vývoj.

Předpokládaný vývoj činnosti účetní jednotky

V roce 2018 nepředpokládá společnost žádné výraznější rozšíření struktury ani rozsahu poskytovaných zdravotních služeb. Cílem je pokračovat v dalším zkvalitňování poskytovaných zdravotnických služeb při zachování jejich dostupnosti v souladu s národním systémem akreditace SAK (v září 2016 proběhla reakreditace společnosti na období následujících 3 let) a dostupnými poznatky současné vědy.

### Organizační struktura společnosti