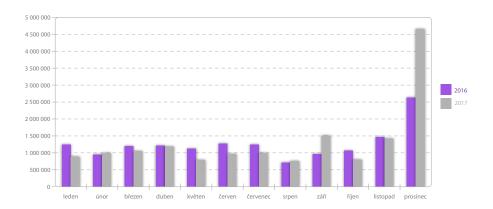

## Náklady za provozní materiál + materiál pro údržbu

hodnoty jsou uváděny v Kč

|      | leden     | únor    | březen    | duben     | květen    | červen    |
|------|-----------|---------|-----------|-----------|-----------|-----------|
| 2016 | 1 240 524 | 945 153 | 1 204 407 | 1 213 928 | 1 121 645 | 1 278 139 |
| 2017 | 883 504   | 991 197 | 1 048 302 | 1 188 091 | 788 581   | 959 404   |
|      | červenec  | srpen   | září      | říjen     | listopad  | prosinec  |
| 2016 | 1 243 340 | 710 531 | 969 966   | 1 068 978 | 1 461 553 | 2 631 342 |
| 2017 | 985 548   | 755 429 | 1 503 866 | 795 698   | 1 422 281 | 4 651 182 |