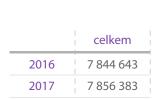

# Celkové náklady hodnoty jsou uváděny v Kč

|      | leden      | únor       | březen     | duben      | květen     | červen     |
|------|------------|------------|------------|------------|------------|------------|
| 2016 | 55 611 464 | 52 420 938 | 56 306 606 | 56 992 268 | 53 245 277 | 52 249 668 |
| 2017 | 57 730 673 | 56 906 007 | 58 907 563 | 59 097 782 | 57 828 898 | 61 145 911 |
|      | červenec   | srpen      | září       | říjen      | listopad   | prosinec   |
| 2016 | 56 553 195 | 53 810 779 | 57 299 113 | 64 777 146 | 60 346 276 | 64 702 145 |
| 2017 | 58 604 812 | 57 411 121 | 64 838 686 | 66 978 247 | 64 498 346 | 93 128 587 |