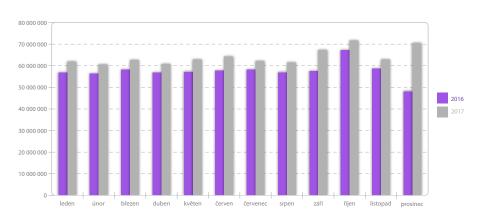

# Náklady a tržby 2017 hodnoty jsou uváděny v Kč

|         | leden      | únor       | březen     | duben      | květen     | červen     |
|---------|------------|------------|------------|------------|------------|------------|
| náklady | 57 730 673 | 56 906 007 | 58 908 413 | 59 097 782 | 57 828 898 | 61 145 911 |
| tržby   | 61 805 006 | 60 645 283 | 62 588 615 | 60 855 326 | 62 729 922 | 64 285 508 |
|         | červenec   | srpen      | září       | říjen      | listopad   | prosinec   |
| náklady | 58 604 812 | 57 410 271 | 64 838 686 | 66 978 247 | 64 498 346 | 93 128 587 |
| tržby   | 62 084 781 | 61 566 725 | 67 197 211 | 71 562 038 | 62 857 565 | 70 382 282 |